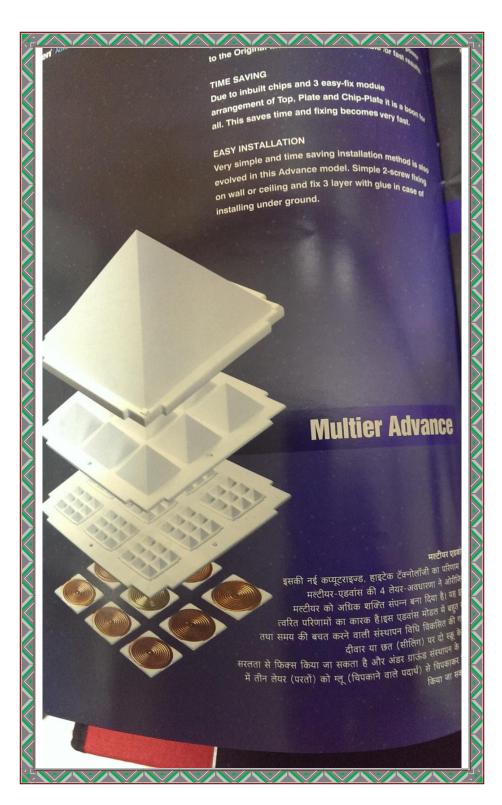

कहीं भी कोई यंत्र या सदवाक्य लिखकर लगाया जा सकता है।

#### Hear

### **Fortune Plate**

We are already familiar with the side-off medicines on us, especially on our child parents. Make one Medicine 9x9 for all to take medicines regularly to reduce illumedicines. It increases the uplifting end and mind and hence with regular use III the need of medicines.

### मेडीसिन 9x9

हम अपने ऊपर विशेषकर अपने बच्चों तथा माता-पिता पर दवाओं के दुष्परिणामों के बारे में तो परिषित ही है। जिन्हें नियमित रूप से दवाएँ लेनी होती है उन्हें एक मेडीसिन 9x9 की सुरक्षा दीजिए ताकि उन पर दवाओं के दुष्परिणाम कम हों। हमारे शरीर और मन में ऊर्जा के संचार में वृद्धि हो? इसी कारण इसके नियमित प्रयोग से दवाओं की आवश्यकता को घटाने में यह मददागर सहता है।

## **Medicine 9x9**

Jiten Start-Up Pyramids

































# **Multier - Original**

The simplest and most powerful tool " Multier 9x9" is an innovation of Prof. Dr. Jiten Bhatt for Vastu and Fengshui corrections and energy balance. Made up of 'Neutron' Polymer for more accurate results and perfection. Multier 9x9 contains one PyraTop, one Pyraplate and nine Pyrachips.

मस्टीयर ओरीजिनल सरत और शक्तिशाली यंत्र मिस्टियर 9x9, वास्तु और फॅगशुई के सुधारे और उजी संतुलन हेंतु प्रो. डॉ. जितेन भट्ट की खोज। ब्रह्मस्यत एवं पूर्व के ज्ञांजित करना, आध्यात्मिक कक्ष शिफ्टिंग सहित बसूचिय उपयोग। सहै यह और सही परिणामों के लिए "न्यूट्रॉन पोलीमर" से निर्मित। यह मस्टीयर 9x9 पायरा टांप, पायरा प्लेट, 9 पायरा चिप्त से युक्त पिराणिड यंत्र है।

Jiten Popular Vastu-Pyramid

### **Multier Plus**



Special booster plate to double the power of Multier. Booster plate has