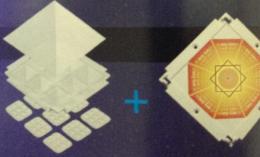

# **Multier - Original**

The simplest and most powerful tool " Multier 9x9" is an innovation of Prof. Dr. Jiten Bhatt for Vastu and Fengshui corrections and energy balance. Made up of 'Neutron' Polymer for more accurate results and perfection. Multier 9x9 contains one PyraTop, one Pyraplate and nine Pyrachips.

मस्टीयर ओरीजिनल सरत और शक्तिशाली यंत्र मिस्टियर 9x9, वास्तु और फॅगशुई के सुधारे और उजी संतुलन हेंतु प्रो. डॉ. जितेन भट्ट की खोज। ब्रह्मस्यत एवं पूर्व के ज्ञांजित करना, आध्यात्मिक कक्ष शिफ्टिंग सहित बसूचिय उपयोग। सहै यह और सही परिणामों के लिए "न्यूट्रॉन पोलीमर" से निर्मित। यह मस्टीयर 9x9 पायरा टांप, पायरा प्लेट, 9 पायरा चिप्त से युक्त पिराणिड यंत्र है।