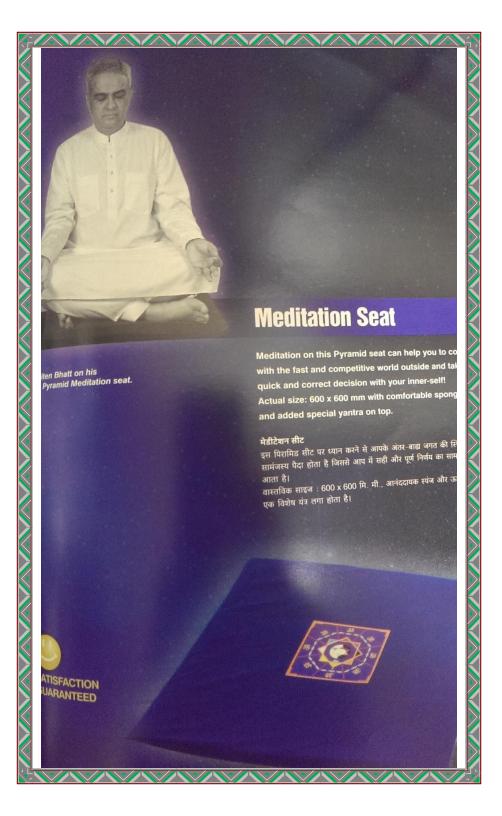

िशिष्ट यंत्र, तनाव से मुक्ति और स्क्त प्रवाह को ठीक कर गहरी शांति प्रदान करता है। ध्यान और गहरी नींद्र के लिए उपयोगी। कंप्यूटर प्रोफेशनल और ऑफिस के लोगों के लिए एरम आवश्यक। रिलेक्स 9x9 में एक एनर्जी बेल्ट और कॉटन का एनर्जी संग्राहक लाल पेड होता है।



## **Pyra Shubh-Labh**

Shubh-Labh is the eternal symbol of good luck, fame, wealth and an increase in sales, income, and profits. This is a must at all homes, offices, shops, factories, and sheds. Increases the positivity of all doors and is ideal for temples and pooja-rooms.

### पायरा श्भ-लाभ

सौभाग्य. प्रसिद्धिः समृद्धि और बिक्री. आय तथा लाभ में वृद्धि के लिए शुभ-लाभ एक शाश्वत प्रतीक है। यह सभी घरों, कार्यालयों, दुकानों, फैक्ट्री और शेंड के लिए आवश्यक है। सभी दरवाजों की सकारात्मकता में वृद्धि करता है और मंदिर तथा पूजा घरों के लिए आदर्श।







unique tool for success and progress to INCREASE ENERGY. Helps you to get new and creative ideas. Improves activity of all rooms especially in kitchen, living

room and a must near the computer and in children's room. Ideal for marketing executives to achieve their targets in time.

ऊर्जावर्धन में प्रगति और सफलता के लिए एक अनोखा यंत्र! नए तथा सुजनात्मक विचार लाने में आपकी मदद करता है। सभी कमरों विशेषकर रसोईधर, लीविंगरुम आदि की गतिविधियों में सुधार करता है तथा कंप्यूटर एवं बच्चों के कमरे के पास जरुर लगाएँ। समयपर लक्ष्यों की प्राप्ति के लिए मार्केटिंग एकज्युक्युटीव के लिए आदर्श।



**NEW CONCEPT** 



## Maatron

Specially designed to 'REDUCE' stress and tension and to give a peaceful and relaxed environment. Ideal for bedrooms, meditation rooms, and pooja-rooms Reduces the harmful rad