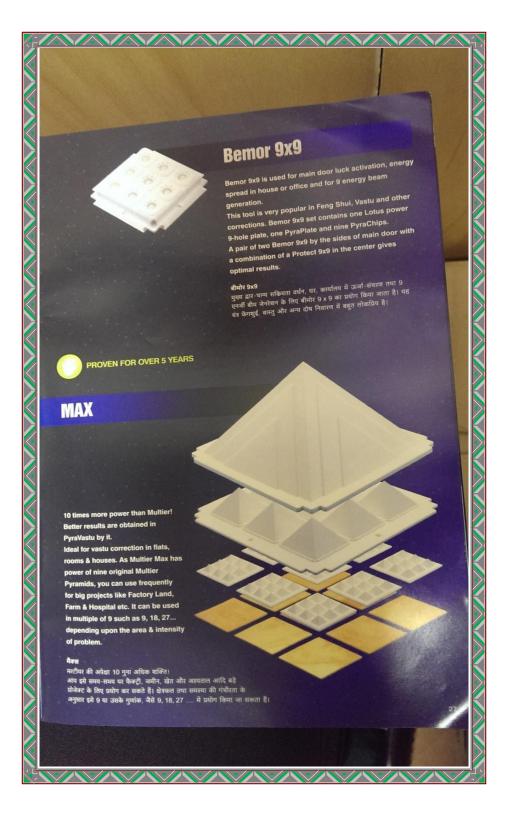

te results and perfection. Multier 9x9 contains one PyraTop, one Pyraplate and nine Pyrachips.

मस्टीयर ओरीजिनल सरत और शक्तिशाली यंत्र मिस्टियर 9x9, वास्तु और फॅगशुई के सुधारे और उजी संतुलन हेंतु प्रो. डॉ. जितेन भट्ट की खोज। ब्रह्मस्यत एवं पूर्व के ज्ञांजित करना, आध्यात्मिक कक्ष शिफ्टिंग सहित बसूचिय उपयोग। सहै यह और सही परिणामों के लिए "न्यूट्रॉन पोलीमर" से निर्मित। यह मस्टीयर 9x9 पायरा टांप, पायरा प्लेट, 9 पायरा चिप्त से युक्त पिराणिड यंत्र है।

Jiten Popular Vastu-Pyramid

### **Multier Plus**



Special booster plate to double the power of Multier. Booster plate has inbuilt vastu yantra and a Gold disc in the center.

### मस्टीयर प्लस

मस्टीयर की शक्ति को दिगुणित करने के लिए इसमें स्पेशत बुस्टर होते. हो है। बुस्टर प्लेट में इनबिस्ट वास्तुयंत्र है और इसके बीच में एक गोल्ड हिस्स तमी है।







3 Times more powerful than the popular Max pyramid. Use in all vastu corrections as it has super-power of gold! Gold plate at the center and in all 4 directions.

### सुपर मैक्स

तोकप्रिय मैक्स पिरामिड की अपेक्षा 3 गुना अधिक खक्तिशाती । सभी वास्तु दोष निवारण के लिए प्रयोग करें क्योंकि इसमें है गोल्ड की सूपर शक्ति। इसके केंद्र में तथा सभी चारों दिशाओं में गोल्ड प्लेट हैं।

It's very simple. According to new PyraVastu rules, you have to follow the 360 degree Vastu Purusha. Do not worny about the direction of your rooms. Just find your purpose from the nine ways and fix one Max, SuperMax or ProMain the appropriate side or corner.

These directions can be for your room, flat, house, office or shop.

**Wealth & Career** 

NORTH

**Business & Activity** 

NORTH-WEST

Fame & Name

WEST

Inc