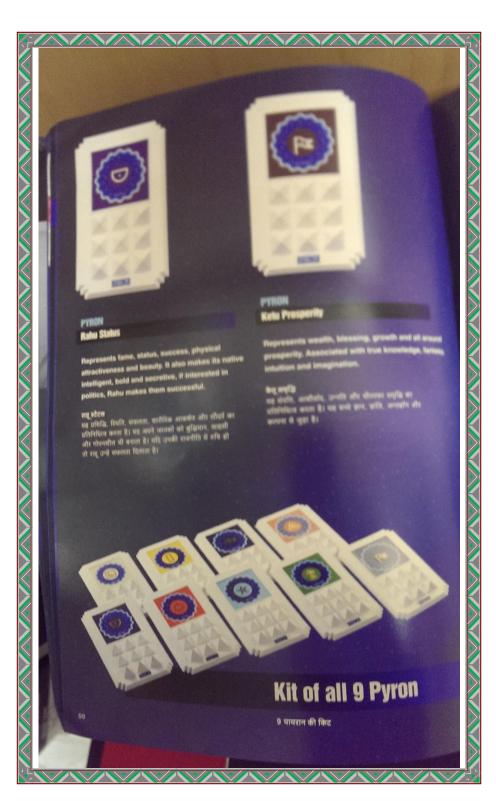

### PYRON **Sun Vitality**

Represents purifying energy, vitality and more It gives an assertive, individualistic, exubera proud nature. It is also characterized as have and selfless, one that is strong, firm, royal a respectable.

सन वाइटेलिटी

ऊर्जा के शुद्धिकरण, जीवन शक्ति और प्रेरणा का प्रतिनिधि ज्ञा प ज्ञान निष्चयात्मकता, निजता, समृद्धि और अहंकार प्रदान करता विशेषता स्थायीपन और निःस्वार्थपन भी है। वह जो मजबूत सम्मानीय होता है।

### **PYRON Moon Calm-Mind**

Represents life giving mother energy and with the mind. It gives creative energy, magnetic and positive. Moon acts upon reflective, intuitive nature, also known a

मून काम-माईड (चंद्र शांत-मन) यह जीवन देनेवाली मातृ ऊर्जा शक्ति का प्रतिनिधित्व से जुड़ा है। यह देता है सृजनात्मक ऊर्जा-जो चुंबकीय है। चंद्रमा हमारी कल्पनाशीलता, चिंतन, अन्तर्ज्ञान जिरं (आत्मा) कहते हैं, पर काम करता है।

### **Red Fame**

Represents illumination of self, reputation, in the world. It is associated with summer. It source of strength and encouragement.

रेड फेम (ख्याति) प्रतिष्ठा और ख्याति का प्रतिनिधि। ग्रीष्म ऋतु से जुड़ा हुआ। प्रोत्साहन का स्त्रोत।