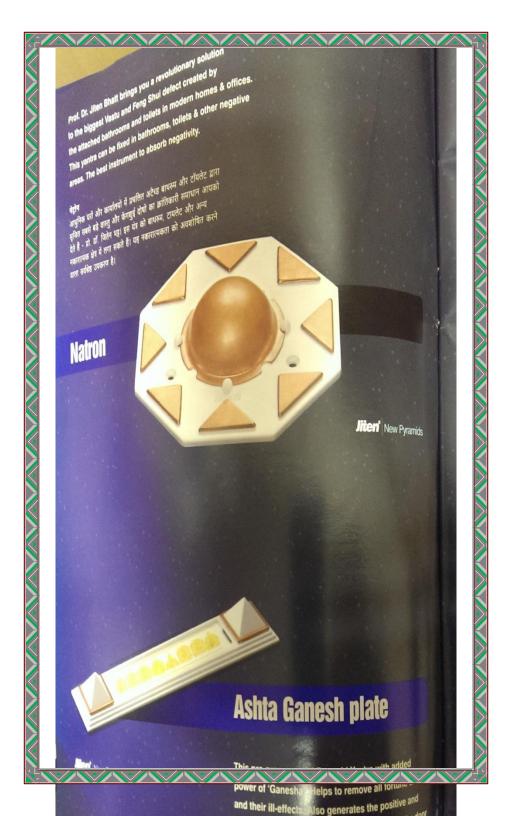

## Maatron

Specially designed to 'REDUCE' stress and tension and to give a peaceful and relaxed environment. Ideal for bedrooms, meditation rooms, and pooja-rooms Reduces the harmful radiations coming from electronic gadgets like television, refrigerator, ovens, microwaves

air-conditioners etc. Can be used near electric meters and junction boards to remove their negative effects

तनाव और टेंशन को काम करने तथा शांत और रितेक्स्ड <sup>वात</sup> तिए इसे विशेष रूप से डिजाइन किया गया है। श<sup>पन</sup> कहा, <sub>पान</sub> हुई औ पूजा कक्ष के लिए आदर्श। टेलीविजन, रेफीजिरेटर, ऑवन, माइनोव, हर्ण कंत्रीफनर, अपने े कडीशनर आदि विद्युत यंत्रों से आनेवाती हानिकारक विद्युत यंत्रों से आनेवाती हानिकारक विद्युत यंत्रों से आनेवाती हानिकारक विद्युत यंत्रों से विद्युत मीटर तथा जंक्शन बोर्ड के नजरीक इसका प्रयोग किया ज सक वाकि ताकि उनके नकारात्मक प्रभवों को दूर किया जा सके।