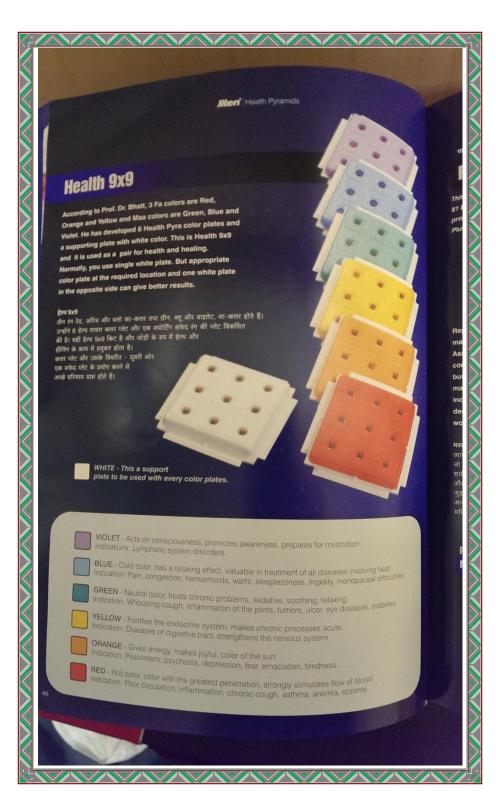

, or a heavy transformer

### outside the house. प्रोटेक्ट-आउट साइड

हुआं और सोमाम्य प्राप्ति के लिए यह प्रत्येक द्वार के लिए अनेवार्य है। प्रोटेक्ट 9x9 आउट साइड के बीच में एक गोल अंट है जो आपके घर को 'शा ची' अर्थात अधिक कब्दर वस्तुओं से, नुकीले धारदार कोनों, बाजू के भए निर्मित मकान, मकान के बाहर स्थित हेवी ट्रांसफार्मर से बने में सहायक होता है।



# **Protect - Inside**

Protects from evil energy, Sha Chi of any sharp corner of objects, doors, staircases or over-head beams. Also, protects from 'Poison arrow' & enhance: good luck to bring fortune.

प्रोटेक्ट-इन साइड नकारात्मक ऊर्जा से सुरक्षा. किसी भी धारदार वस्तु की 'शा ची' द्वार. सीढियों या ऊपर लगे बीम की दूषित ऊर्जा से सुरक्षा मिलती है। साथ ही विषेते तीर से सुरक्षा और भाग्यवृद्धि में अनुक्तता मिलती है।

liten Protection Pyramids











### PYRON **Sun Vitality**

Represents purifying energy, vitality and more It gives an assertive, individualistic, exubera proud nature. It is also characterized as have and selfless, one that is strong, firm, royal a respectable.

सन वाइटेलिटी

ऊर्जा के शुद्धिकरण, जीवन शक्ति और प्रेरणा का प्रतिनिधि ज्ञा प ज्ञान निष्चयात्मकता, निजता, समृद्धि और अहंकार प्रदान करता विशेषता स्थायीपन और निःस्वार्थपन भी है। वह जो मजबूत सम्मानीय होता है।



### **PYRON Moon Calm-Mind**

Represents life giving mother energy and with the mind. It gives creative energy, magnetic and positive. Moon acts upon reflective, intuitive nature, also known a

मून काम-माईड (चंद्र शांत-मन) यह जीवन देनेवाली मातृ ऊर्जा शक्ति का प्रतिनिधित्व से जुड़ा है। यह देता है सृजनात्मक ऊर्जा-जो चुंबकीय है। चंद्रमा हमारी कल्पनाशीलता, चि