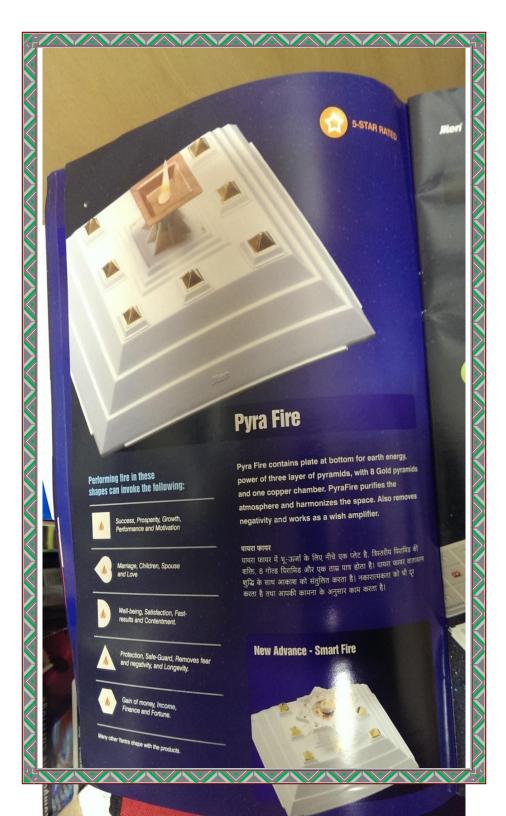

## **Medicine 9x9**

Jiten Start-Up Pyramids

# **Multier - Original**

The simplest and most powerful tool " Multier 9x9" is an innovation of Prof. Dr. Jiten Bhatt for Vastu and Fengshui corrections and energy balance. Made up of 'Neutron' Polymer for more accurate results and perfection. Multier 9x9 contains one PyraTop, one Pyraplate and nine Pyrachips.

मस्टीयर ओरीजिनल सरत और शक्तिशाली यंत्र मिस्टियर 9x9, वास्तु और फॅगशुई के सुधारे और उजी संतुलन हेंतु प्रो. डॉ. जितेन भट्ट की खोज। ब्रह्मस्यत एवं पूर्व के ज्ञांजित करना, आध्यात्मिक कक्ष शिफ्टिंग सहित बसूचिय उपयोग। सहै यह और सही परिणामों के लिए "न्यूट्रॉन पोलीमर" से निर्मित। यह मस्टीयर 9x9 पायरा टांप, पायरा प्लेट, 9 पायरा चिप्त से युक्त पिराणिड यंत्र है।