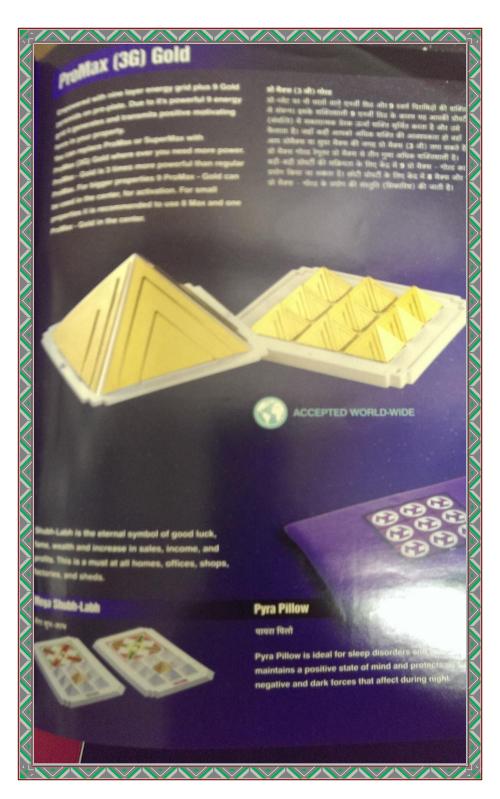

## **Pyra Shubh-Labh**

Shubh-Labh is the eternal symbol of good luck, fame, wealth and an increase in sales, income, and profits. This is a must at all homes, offices, shops, factories, and sheds. Increases the positivity of all doors and is ideal for temples and pooja-rooms.

### पायरा श्भ-लाभ

सौभाग्य. प्रसिद्धिः समृद्धि और बिक्री. आय तथा लाभ में वृद्धि के लिए शुभ-लाभ एक शाश्वत प्रतीक है। यह सभी घरों, कार्यालयों, दुकानों, फैक्ट्री और शेंड के लिए आवश्यक है। सभी दरवाजों की सकारात्मकता में वृद्धि करता है और मंदिर तथा पूजा घरों के लिए आदर्श।