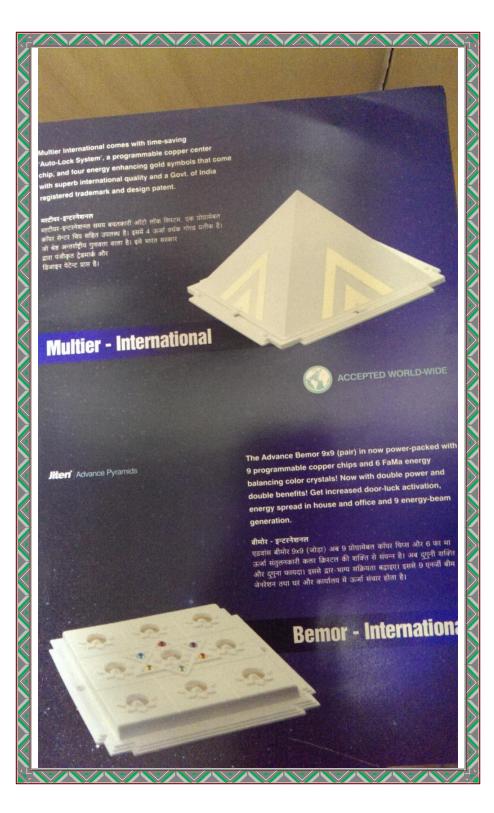

हीं भी कोई यंत्र या सदवाक्य लिखकर लगाया जा सकता है।

#### Hear

### **Fortune Plate**

We are already familiar with the side-off medicines on us, especially on our child parents. Make one Medicine 9x9 for all to take medicines regularly to reduce illumedicines. It increases the uplifting end and mind and hence with regular use III the need of medicines.

### मेडीसिन 9x9

हम अपने ऊपर विशेषकर अपने बच्चों तथा माता-पिता पर दवाओं के दुष्परिणामों के बारे में तो परिषित ही है। जिन्हें नियमित रूप से दवाएँ लेनी होती है उन्हें एक मेडीसिन 9x9 की सुरक्षा दीजिए ताकि उन पर दवाओं के दुष्परिणाम कम हों। हमारे शरीर और मन में ऊर्जा के संचार में वृद्धि हो? इसी कारण इसके नियमित प्रयोग से दवाओं की आवश्यकता को घटाने में यह मददागर सहता है।

## **Medicine 9x9**

Jiten Start-Up Pyramids

































# **Multier - Original**

The simplest and most powerful tool " Multier 9x9" is an innovation of Prof. Dr. Jiten Bhatt for Vastu and Fengshui corrections and energy balance. Made up of 'Neutron' Polymer for more accurate results and perfection. Multier 9x9 contains one PyraTop, one Pyraplate and nine Pyrachips.

मस्टीयर ओरीजिनल सरत और शक्तिशाली यंत्र मिस्टियर 9x9, वास्तु और फॅगशुई के सुधारे और उजी संतुलन हेंतु प्रो. डॉ. जितेन भट्ट की खोज। ब्रह्मस्यत एवं पूर्व के ज्ञांजित करना, आध्यात्मिक कक्ष शिफ्टिंग सहित बसूचिय उपयोग। सहै यह और सही परिणामों के लिए "न्यूट्रॉन पोलीमर" से निर्मित। यह मस्टीयर 9x9 पायरा टांप, पायरा प्लेट, 9 पायरा चिप्त से युक्त पिराणिड यंत्र है।

Jiten Popular Vastu-Pyramid

### **Multier Plus**



Special booster plate to double the power of Multier. Booster plate has in