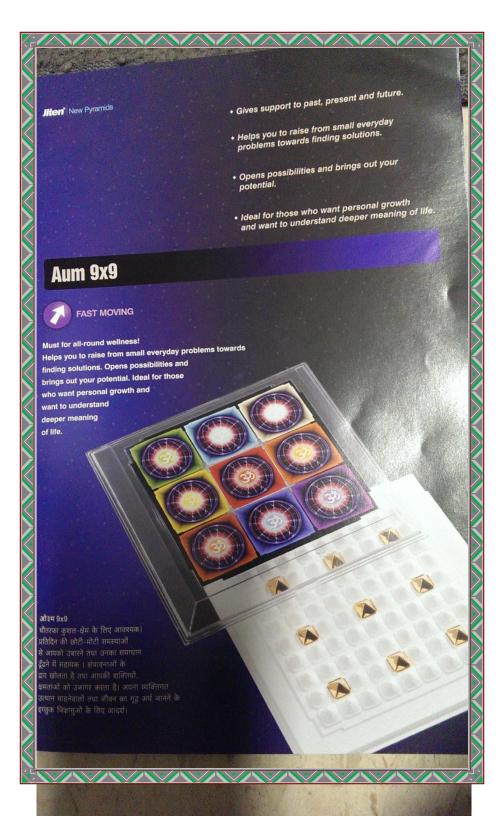

िखकर लगाया जा सकता है या कहीं भी कोई यंत्र या सदवाक्य लिखकर लगाया जा सकता है।

#### Hear

### **Fortune Plate**

We are already familiar with the side-off medicines on us, especially on our child parents. Make one Medicine 9x9 for all to take medicines regularly to reduce illumedicines. It increases the uplifting end and mind and hence with regular use III the need of medicines.

### मेडीसिन 9x9

हम अपने ऊपर विशेषकर अपने बच्चों तथा माता-पिता पर दवाओं के दुष्परिणामों के बारे में तो परिषित ही है। जिन्हें नियमित रूप से दवाएँ लेनी होती है उन्हें एक मेडीसिन 9x9 की सुरक्षा दीजिए ताकि उन पर दवाओं के दुष्परिणाम कम हों। हमारे शरीर और मन में ऊर्जा के संचार में वृद्धि हो? इसी कारण इसके नियमित प्रयोग से दवाओं की आवश्यकता को घटाने में यह मददागर सहता है।

## **Medicine 9x9**

Jiten Start-Up Pyramids

































# **Multier - Original**

The simplest and most powerful tool " Multier 9x9" is an innovation of Prof. Dr. Jiten Bhatt for Vastu and Fengshui corrections and energy balance. Made up of 'Neutron' Polymer for more accurate results and perfection. Multier 9x9 contains one PyraTop, one Pyraplate and nine Pyrachips.

मस्टीयर ओरीजिनल सरत और शक्तिशाली यंत्र मिस्टियर 9x9, वास्तु और फॅगशुई के सुधारे और उजी संतुलन हेंतु प्रो. डॉ. जितेन भट्ट की खोज। ब्रह्मस्यत एवं पूर्व के ज्ञांजित करना, आध्यात्मिक कक्ष शिफ्टिंग सहित बसूचिय उपयोग। सहै यह और सही परिणामों के लिए "न्यूट्रॉन पोलीमर" से निर्मित। यह मस्टीयर 9x9 पायरा टांप, पायरा प्लेट, 9 पायरा चिप्त से युक्त पिराणिड यंत्र है।

Jiten Popular Vastu-Pyramid

### **Multier Plus**



Special booster plate to double the power of Mul