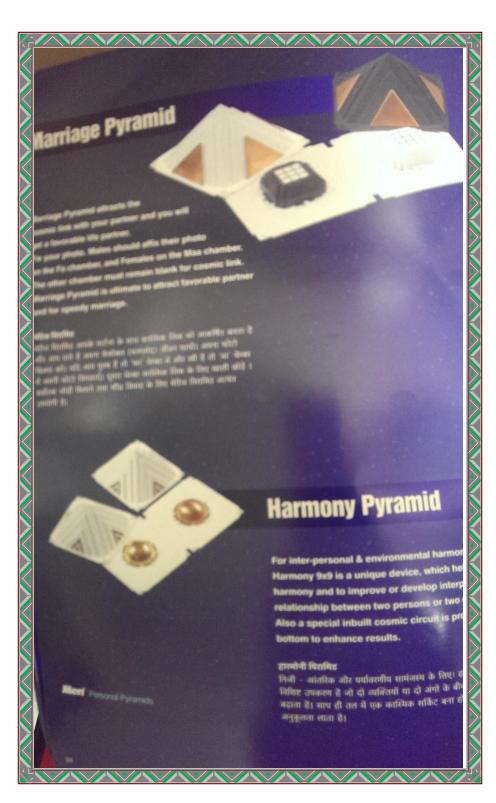

## **Fortune Seat**

Enhance your Business & Finance. This yantra with flexible Pyra power plate inside is for prosperity, which attracts more money & business. With added energy of Fortune Yantra' on top.

Just place the Fortune Seat on the chair before you sit. Ideal for (Chairperson/Owner) main chair of the Shop. Office and home. Fortune Seat also contains sponge layer and velvet cover, which is comfortable to sit.

फॉर्च्यून सीट

त्यापार और वित्तवर्धक। समृद्धि के लिए टॉप पर फॉर्च्यून यंत्र की परिवर्धित ऊर्जा सहित फॉर्च्यून सीट में है - लचीली पायरा पावर प्लेट. जो अधिक व्यापार और वित्त को आकर्षित करती है। बैठने से पहले अपनी कुर्सी की सीट एउ फूर्टर्जर की