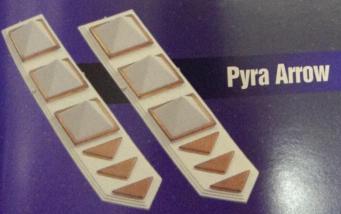

literi Professional PyraVastu tools

Pyra Arrow can be used by professionals to sh energy power. To shift the energy from one place another place or to move it anticlockwise, cloc upward or downward. For example - you can s o from upward to downward