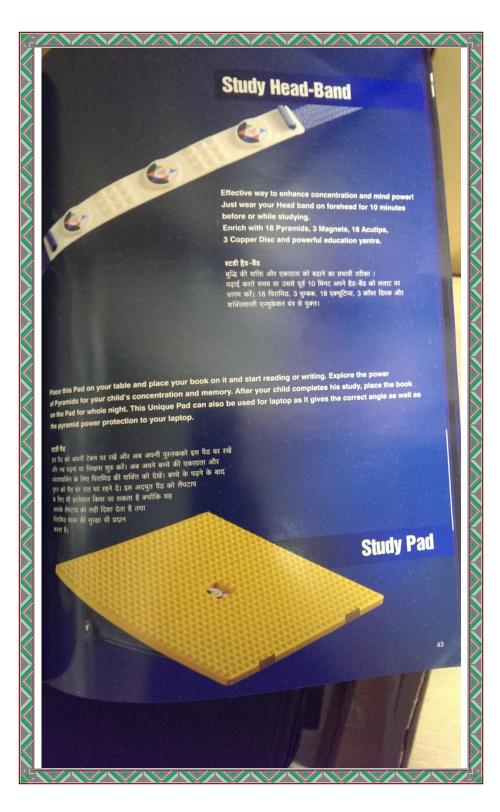

or, or a heavy transformer

### outside the house. प्रोटेक्ट-आउट साइड

हुआं और सोमाम्य प्राप्ति के लिए यह प्रत्येक द्वार के लिए अनेवार्य है। प्रोटेक्ट 9x9 आउट साइड के बीच में एक गोल अंट है जो आपके घर को 'शा ची' अर्थात अधिक कब्दर वस्तुओं से, नुकीले धारदार कोनों, बाजू के भए निर्मित मकान, मकान के बाहर स्थित हेवी ट्रांसफार्मर से बने में सहायक होता है।



# **Protect - Inside**

Protects from evil energy, Sha Chi of any sharp corner of objects, doors, staircases or over-head beams. Also, protects from 'Poison arrow' & enhance: good luck to bring fortune.

प्रोटेक्ट-इन साइड नकारात्मक ऊर्जा से सुरक्षा. किसी भी धारदार वस्तु की 'शा ची' द्वार. सीढियों या ऊपर लगे बीम की दूषित ऊर्जा से सुरक्षा मिलती है। साथ ही विषेते तीर से सुरक्षा और भाग्यवृद्धि में अनुक्तता मिलती है।

liten Protection Pyramids











### PYRON **Sun Vitality**

Represents purifying energy, vitality and more It gives an assertive, individualistic, exubera proud nature. It is also characterized as have and selfless, one that is strong, firm, royal a respectable.

सन वाइटेलिटी

ऊर्जा के शुद्धिकरण, जीवन शक्ति और प्रेरणा का प्रतिनिधि ज्ञा प ज्ञान निष्चयात्मकता, निजता, समृद्धि और अहंकार प्रदान करता विशेषता स्थायीपन और निःस्वार्थपन भी है। वह जो मजबूत सम्मानीय होता है।



### **PYRON Moon Calm-Mind**

Represents life giving mother energy and with the mind. It gives creative energy, magnetic and positive. Moon acts upon reflective, intuitive nature, also known a

मून काम-माईड (चंद्र शांत-मन) यह जीवन देनेवाली मातृ ऊर्जा शक्ति का प्रतिनिधित्व से जुड़ा है। यह देता है सृजनात्मक ऊर्जा-जो चुंबकीय है। चंद्रमा हमारी कल्पनाशीलता,