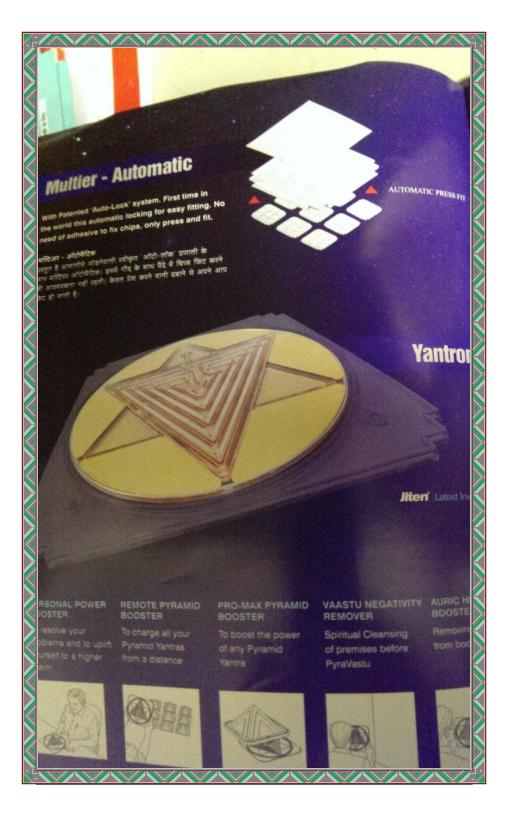

# **Multier - Original**

The simplest and most powerful tool " Multier 9x9" is an innovation of Prof. Dr. Jiten Bhatt for Vastu and Fengshui corrections and energy balance. Made up of 'Neutron' Polymer for more accurate results and perfection. Multier 9x9 contains one PyraTop, one Pyraplate and nine Pyrachips.

मस्टीयर ओरीजिनल सरत और शक्तिशाली यंत्र मिस्टियर 9x9, वास्तु और फॅगशुई के सुधारे और उजी संतुलन हेंतु प्रो. डॉ. जितेन भट्ट की खोज। ब्रह्मस्यत एवं पूर्व के ज्ञांजित करना, आध्यात्मिक कक्ष शिफ्टिंग सहित बसूचिय उपयोग। सहै यह और सही परिणामों के लिए "न्यूट्रॉन पोलीमर" से निर्मित। यह मस्टीयर 9x9 पायरा टांप, पायरा प्लेट, 9 पायरा चिप्त से युक्त पिराणिड यंत्र है।