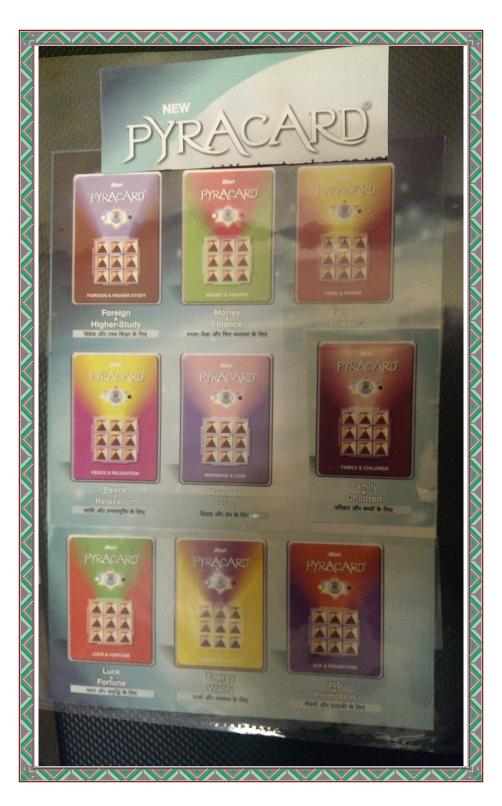

It's very simple. According to new PyraVastu rules, you have to follow the 360 degree Vastu Purusha. Do not worny about the direction of your rooms. Just find your purpose from the nine ways and fix one Max, SuperMax or ProMain the appropriate side or corner.

These directions can be for your room, flat, house, office or shop.

**Wealth & Career** 

NORTH

**Business & Activity** 

NORTH-WEST

Fame & Name

WEST

Income & Stability

SOUTH-WEST

Knowledge & Performance

NORTH-EAST

**Peace & Happiness** 

EAST

**Health & Vitality** 

SOUTH-EAST

Safety & Protection

SOUTH

**Prosperity & Wellness** 

IN CENTER

Call our authorized PyraVas

सरका और सलामती के लिए

व्यापार और कारकिर्दी के लिए

सकारात्मकता और आनंदीतता के लिए

अदालती केस और कानूनी सहायता के लिए