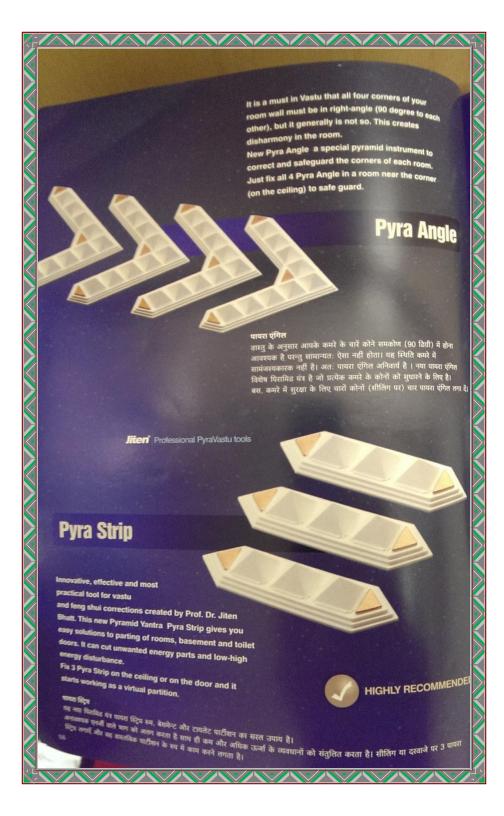

ी ऊर्ज को 8 में से किसी एक दिशा में शिफ्ट करने के लिए भी का जाती है। हो 9 क्रिक्ट विपत्त के साथ अनोखे डिजाइन वाली बॉटम प्लेट लगी है। हुन है । वर्ष को की ऊर्जी को शिफ्ट करने के लिए यह 9 शिफ्ट विप्स के साथ मिलता है। <sub>बहर मैक्स को स्थापित करना आसान है। प्रयोग में लाना सरल है तथा यह</sub> <sub>जुट मक्स का स्थापना करना जातान दे। अपने न साम सरस हुनाया यह होहिक प्रदेशियों से अधिक प्रभावकारी है। सभी फ्लेट, एपार्टमेन्ट तथा घरों में कमरों के वास्तु सुधार के हु जबस्पक हैं। अपनी नवोन्मेषी डिजाइन के कारण यह अनेक समस्याओं का समाधान कर देता है।</sub>



literi Professional PyraVastu tools

Pyra Arrow can be used by professionals to sh energy power. To shift the energy from one place another place or to move it anticlockwise, cloc upward or downward. For example - you can s o from upward to downward