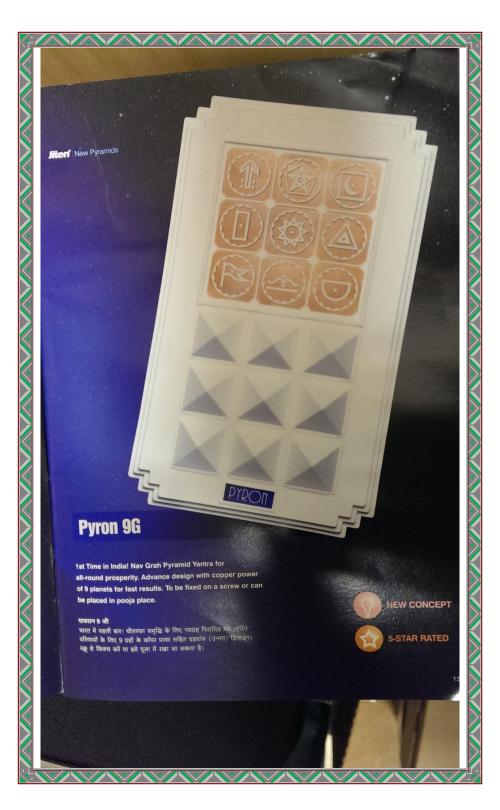

### PYRON **Sun Vitality**

Represents purifying energy, vitality and more It gives an assertive, individualistic, exubera proud nature. It is also characterized as have and selfless, one that is strong, firm, royal a respectable.

सन वाइटेलिटी

ऊर्जा के शुद्धिकरण, जीवन शक्ति और प्रेरणा का प्रतिनिधि ज्ञा प ज्ञान निष्चयात्मकता, निजता, समृद्धि और अहंकार प्रदान करता विशेषता स्थायीपन और निःस्वार्थपन भी है। वह जो मजबूत सम्मानीय होता है।

### **PYRON Moon Calm-Mind**

Represents life giving mother energy and with the mind. It gives creative energy, magnetic and positive. Moon acts upon reflective, intuitive nature, also known a

मून काम-माईड (चंद्र शांत-मन) यह जीवन देनेवाली मातृ ऊर्जा शक्ति का प्रतिनिधित्व से जुड़ा है। यह देता है सृजनात्मक ऊर्जा-जो चुंबकीय है। चंद्रमा हमारी कल्पनाशीलता, चिंतन, अन्तर्ज्ञान जिरं (आत्मा) कहते हैं, पर काम करता है।

### **Mars Courage**

Represents the commander in chief of the Gods, hence it has qualities of purpose, courage, duty, order an

### **Pink Love**

Represents union and relationships, it is asso yielding, summer and the maternal female. It peace and harmony and it is likened to a suc relationship between a man and a woman,

### पिंक लव

पिक लव प्रेम संबंध और एकता का प्रतिनिधि। ग्रीष्म ऋतु, फसल और हुआ। शांति और सामंजस्य वर्धक, स्त्री-पुरुष के बीच परस्पर प्रगाद संबंध बनाता है।

### **Red Fame**

Represents illumination of self, reputation, in the world. It is associated with summer. It source of strength and encouragement.

रेड फेम (ख्याति) प्रतिष्ठा और ख्याति का प्रतिनिधि। ग्रीष्म ऋतु से जुड़ा हुआ। प्रोत्साहन का स्त्रोत।

### **Green Family-Relationship**

Represents elder, ancestors, family, health its associated with spring and new beginni wisdom, elderly experience and vitality.

ग्रीन फेमिली-रिलेशनशिप

a Pol

### **Gray Children**

Represents creativity, joy, children - and its symbol is a lake; it is associated with autumn. Supports child health, education and creativity.

#### वे चित्रत

कृतनात्मकता, आनंद, उत्तास तथा संतान का प्रतिनिधि। प्रतीक - डीत। करद ऋतु से जुड़ा हुआ। संतान की शिक्षा

### PYRON Yellow Health

Represents balance, harmony and health. It symbol is Yin-Yang; and is associated with and vitality.

येतो हेत्य (स्वास्थ्य) स्वास्थ्य, संतुलन और सामंजस्य का प्रतिनिधि। प्रतीक-विन शक्ति और स्फूर्ति से जुड़ा हुआ।