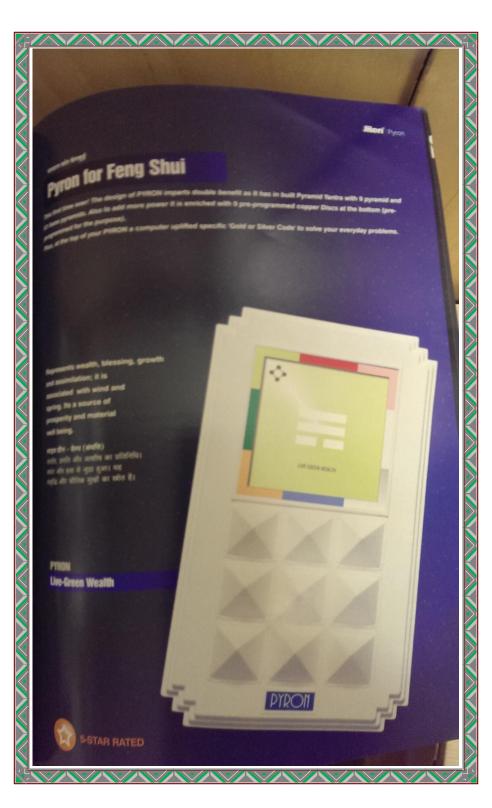

### PYRON **Sun Vitality**

Represents purifying energy, vitality and more It gives an assertive, individualistic, exubera proud nature. It is also characterized as have and selfless, one that is strong, firm, royal a respectable.

सन वाइटेलिटी

ऊर्जा के शुद्धिकरण, जीवन शक्ति और प्रेरणा का प्रतिनिधि ज्ञा प ज्ञान निष्चयात्मकता, निजता, समृद्धि और अहंकार प्रदान करता विशेषता स्थायीपन और निःस्वार्थपन भी है। वह जो मजबूत सम्मानीय होता है।