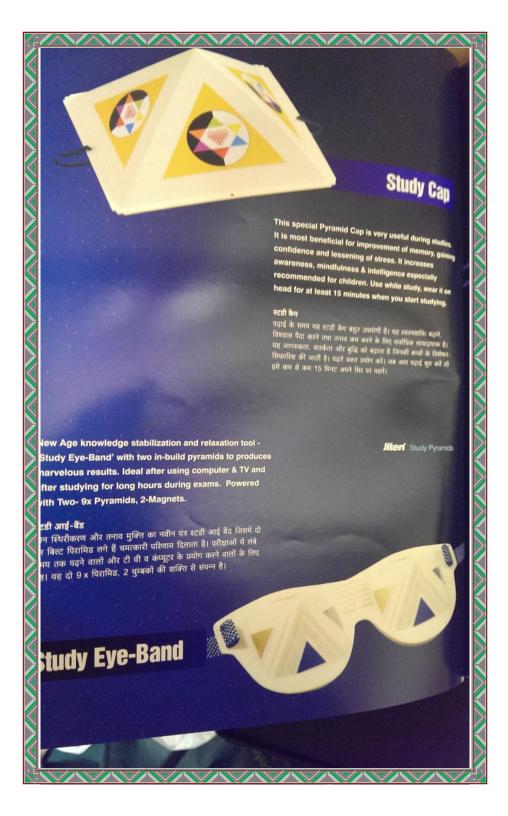

door, or a heavy transformer

### outside the house. प्रोटेक्ट-आउट साइड

हुआं और सोमाम्य प्राप्ति के लिए यह प्रत्येक द्वार के लिए अनेवार्य है। प्रोटेक्ट 9x9 आउट साइड के बीच में एक गोल अंट है जो आपके घर को 'शा ची' अर्थात अधिक कब्दर वस्तुओं से, नुकीले धारदार कोनों, बाजू के भए निर्मित मकान, मकान के बाहर स्थित हेवी ट्रांसफार्मर से बने में सहायक होता है।



# **Protect - Inside**

Protects from evil energy, Sha Chi of any sharp corner of objects, doors, staircases or over-head beams. Also, protects from 'Poison arrow' & enhance: good luck to bring fortune.

प्रोटेक्ट-इन साइड नकारात्मक ऊर्जा से सुरक्षा. किसी भी धारदार वस्तु की 'शा ची' द्वार. सीढियों या ऊपर लगे बीम की दूषित ऊर्जा से सुरक्षा मिलती है। साथ ही विषेते तीर से सुरक्षा और भाग्यवृद्धि में अनुक्तता मिलती है।

liten Protection Pyramids











### PYRON **Sun Vitality**

Represents purifying energy, vitality and more It gives an assertive, individualistic, exubera proud nature. It is also characterized as have and selfless, one that is strong, firm, royal a respectable.

सन वाइटेलिटी

ऊर्जा के शुद्धिकरण, जीवन शक्ति और प्रेरणा का प्रतिनिधि ज्ञा प ज्ञान निष्चयात्मकता, निजता, समृद्धि और अहंकार प्रदान करता विशेषता स्थायीपन और निःस्वार्थपन भी है। वह जो मजबूत सम्मानीय होता है।



### **PYRON Moon Calm-Mind**

Represents life giving mother energy and with the mind. It gives creative energy, magnetic and positive. Moon acts upon reflective, intuitive nature, also known a

मून काम-माईड (चंद्र शांत-मन) यह जीवन देनेवाली मातृ ऊर्जा शक्ति का प्रतिनिधित्व से जुड़ा है। यह देता है सृजनात्मक ऊर्जा-जो चुंबकीय है। चंद्रमा हमारी कल्पनाशीलता