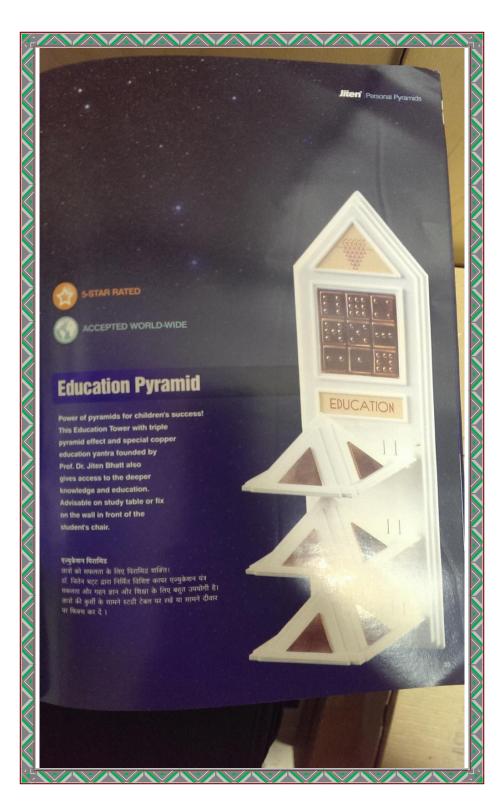

िष्ट यंत्र, तनाव से मुक्ति और स्क्त प्रवाह को ठीक कर गहरी शांति प्रदान करता है। ध्यान और गहरी नींद्र के लिए उपयोगी। कंप्यूटर प्रोफेशनल और ऑफिस के लोगों के लिए एरम आवश्यक। रिलेक्स 9x9 में एक एनर्जी बेल्ट और कॉटन का एनर्जी संग्राहक लाल पेड होता है।



## **Pyra Shubh-Labh**

Shubh-Labh is the eternal symbol of good luck, fame, wealth and an increase in sales, income, and profits. This is a must at all homes, offices, shops, factories, and sheds. Increases the positivity of all doors and is ideal for temples and pooja-rooms.

### पायरा श्भ-लाभ

सौभाग्य. प्रसिद्धिः समृद्धि और बिक्री. आय तथा लाभ में वृद्धि के लिए शुभ-लाभ एक शाश्वत प्रतीक है। यह सभी घरों, कार्यालयों, दुकानों, फैक्ट्री और शेंड के लिए आवश्यक है। सभी दरवाजों की सकारात्मकता में वृद्धि करता है और मंदिर तथा पूजा घरों के लिए आदर्श।







unique tool for success and progress to INCREASE ENERGY. Helps you to get new and creative ideas. Improves activity of all rooms especially in kitchen, living

room and a must near the computer and in children's room. Ideal for marketing executives to achieve their targets in time.

ऊर्जावर्धन में प्रगति और सफलता के लिए एक अनोखा यंत्र! नए तथा सुजनात्मक विचार लाने में आपकी मदद करता है। सभी कमरों विशेषकर रसोईधर, लीविंगरुम आदि की गतिविधियों में सुधार करता है तथा कंप्यूटर एवं बच्चों के कमरे के पास जरुर लगाएँ। समयपर लक्ष्यों की प्राप्ति के लिए मार्केटिंग एकज्युक्युटीव के लिए आदर्श।



**NEW CONCEPT** 



## Maatron

Specially designed to 'REDUCE' stress and tension and to give a peaceful and relaxed environment. Ideal for bedrooms, meditation rooms, and pooja-rooms Reduces the harmful radia