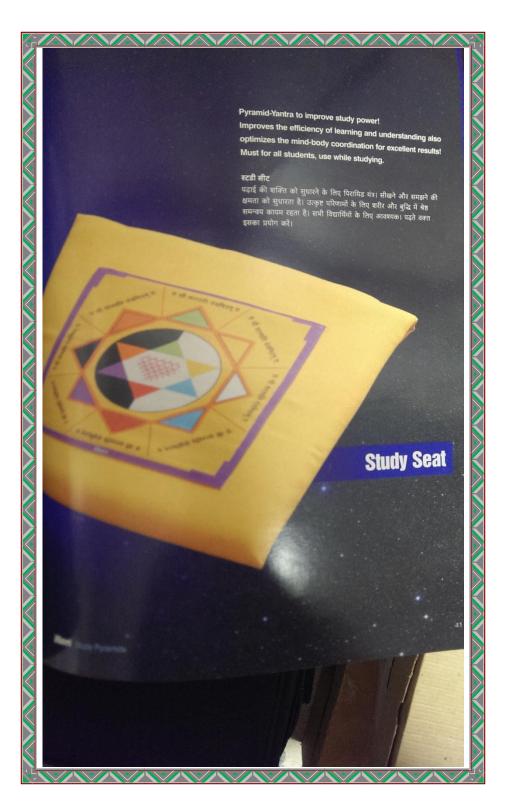

## **Table Max**

A very effective tool for personal space correction. Very simple to use - Program for the purpose, remove the adhesive tape from bottom of the Table Max and

Boosts your working efficiency to get excellent results

### टेवल मैक्स

अपनी व्यक्तिगत जगह के सुधार के लिए अर्त्यंत प्रभावशा प्रयोग में अत्यंत सरल है- अपने खास उद्देश्य के तिए आ टेबल मैक्स के पैंदे से विपकने वाली टेप हटाएँ और इसे के नीचे बीचोंबीच फिक्स करें। शानदार परिणाम पाने के कार्यक्षमता को बढ़ाता है और आपकी टेबल की (भाग्यह फॉर्च्यून टेबत बनाकर सौभाग्य को आकर्षित करता है। में स्पष्टता प्रदान कर उचित निर्णय तेने में मददगार दन केरीयर व्यापार और कामकाज में सफलता दिलाता