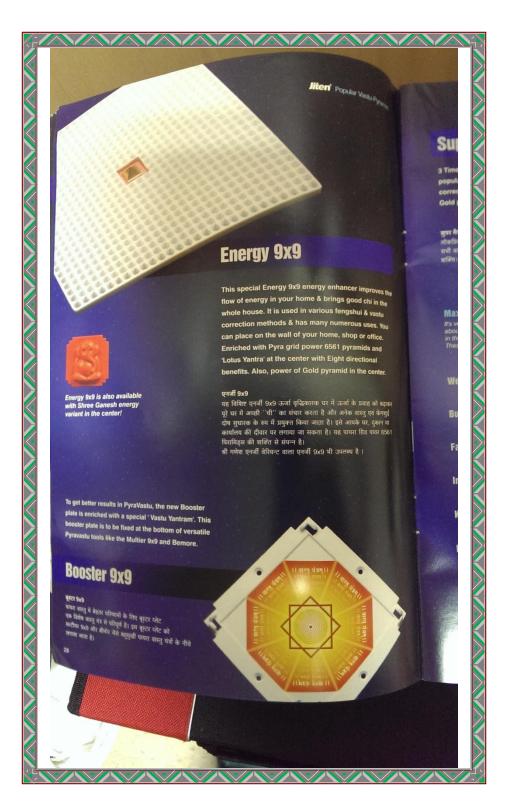

results and perfection. Multier 9x9 contains one PyraTop, one Pyraplate and nine Pyrachips.

मस्टीयर ओरीजिनल सरत और शक्तिशाली यंत्र मिस्टियर 9x9, वास्तु और फॅगशुई के सुधारे और उजी संतुलन हेंतु प्रो. डॉ. जितेन भट्ट की खोज। ब्रह्मस्यत एवं पूर्व के ज्ञांजित करना, आध्यात्मिक कक्ष शिफ्टिंग सहित बसूचिय उपयोग। सहै यह और सही परिणामों के लिए "न्यूट्रॉन पोलीमर" से निर्मित। यह मस्टीयर 9x9 पायरा टांप, पायरा प्लेट, 9 पायरा चिप्त से युक्त पिराणिड यंत्र है।

Jiten Popular Vastu-Pyramid

### **Multier Plus**



Special booster plate to double the power of Multier. Booster plate has inbuilt vastu yantra and a Gold disc in the center.

### मस्टीयर प्लस

मस्टीयर की शक्ति को दिगुणित करने के लिए इसमें स्पेशत बुस्टर होते. हो है। बुस्टर प्लेट में इनबिस्ट वास्तुयंत्र है और इसके बीच में एक गोल्ड हिस्स तमी है।







3 Times more powerful than the popular Max pyramid. Use in all vastu corrections as it has super-power of gold! Gold plate at the center and in all 4 directions.

### सुपर मैक्स

तोकप्रिय मैक्स पिरामिड की अपेक्षा 3 गुना अधिक खक्तिशाती । सभी वास्तु दोष निवारण के लिए प्रयोग करें क्योंकि इसमें है गोल्ड की सूपर शक्ति। इसके केंद्र में तथा सभी चारों दिशाओं में गोल्ड प्लेट हैं।

It's very simple. According to new PyraVastu rules, you have to follow the 360 degree Vastu Purusha. Do not worny about the direction of your rooms. Just find your purpose from the nine ways and fix one Max, SuperMax or ProMain the appropriate side or corner.

These directions can be for your room, flat, house, office or shop.

**Wealth & Career** 

NORTH

**Business & Activity** 

NORTH-WEST

Fame & Name

WEST

Incom