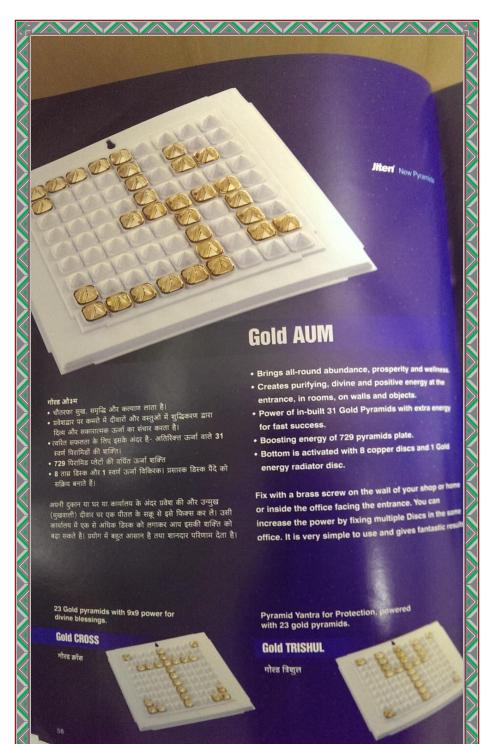

## **Pyra Shubh-Labh**

Shubh-Labh is the eternal symbol of good luck, fame, wealth and an increase in sales, income, and profits. This is a must at all homes, offices, shops, factories, and sheds. Increases the positivity of all doors and is ideal for temples and pooja-rooms.

### पायरा श्भ-लाभ

सौभाग्य. प्रसिद्धिः समृद्धि और बिक्री. आय तथा लाभ में वृद्धि के लिए शुभ-लाभ एक शाश्वत प्रतीक है। यह सभी घरों, कार्यालयों, दुकानों, फैक्ट्री और शेंड के लिए आवश्यक है। सभी दरवाजों की सकारात्मकता में वृद्धि करता है और मंदिर तथा पूजा घरों के लिए आदर्श।