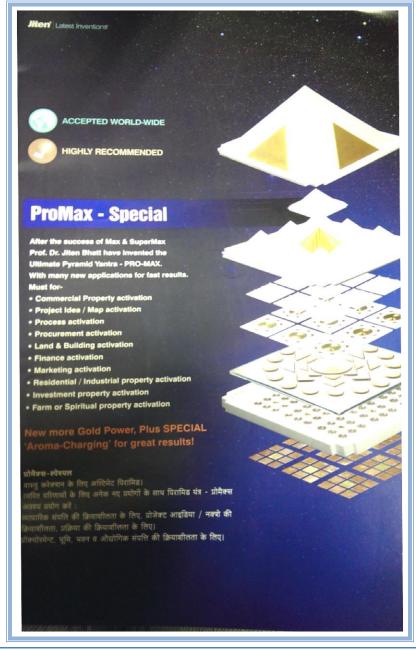

It's very simple. According to new PyraVastu rules, you have to follow the 360 degree Vastu Purusha. Do not worny about the direction of your rooms. Just find your purpose from the nine ways and fix one Max, SuperMax or ProMain the appropriate side or corner.

These directions can be for your room, flat, house, office or shop.

**Wealth & Career** 

NORTH

**Business & Activity** 

NORTH-WEST

Fame & Name

WEST

Income & Stability

SOUTH-WEST

Knowledge & Performance

NORTH-EAST

**Peace & Happiness** 

EAST

**Health & Vitality** 

SOUTH-EAST

Safety & Protection

SOUTH

**Prosperity & Wellness** 

IN CENTER

Call our authorized PyraVas

सरका और सलामती के लिए

व्यापार और कारकिर्दी के लिए

सकारात्मकता और आनंदीतता के लिए

अदालती केस और कानूनी सहायता के लिए