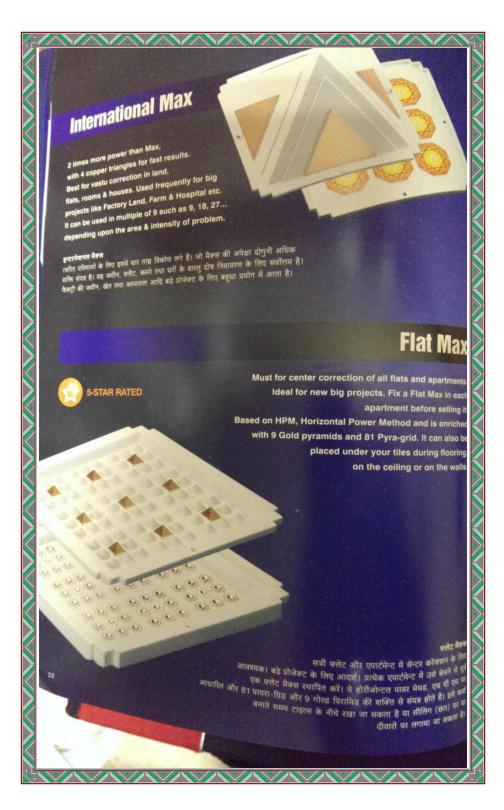

## **Table Max**

A very effective tool for personal space correction. Very simple to use - Program for the purpose, remove the adhesive tape from bottom of the Table Max and

Boosts your working efficiency to get excellent results

### टेवल मैक्स

अपनी व्यक्तिगत जगह के सुधार के लिए अर्त्यंत प्रभावशा प्रयोग में अत्यंत सरल है- अपने खास उद्देश्य के तिए आ टेबल मैक्स के पैंदे से विपकने वाली टेप हटाएँ और इसे के नीचे बीचोंबीच फिक्स करें। शानदार परिणाम पाने के कार्यक्षमता को बढ़ाता है और आपकी टेबल की (भाग्यह फॉर्च्यून टेबत बनाकर सौभाग्य को आकर्षित करता है। में स्पष्टता प्रदान कर उचित निर्णय तेने में मददगार दन केरीयर व्यापार और कामकाज में सफलता दिलाता