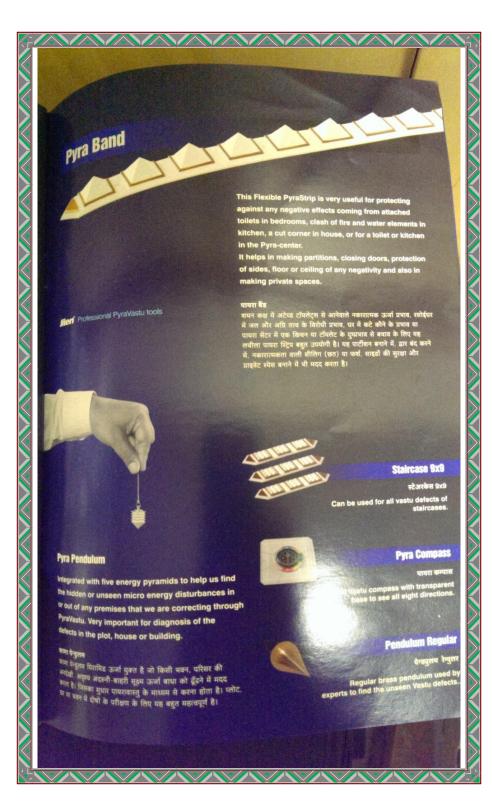

ऊर्ज को 8 में से किसी एक दिशा में शिफ्ट करने के लिए भी का जाती है। हो 9 क्रिक्ट विपत्त के साथ अनोखे डिजाइन वाली बॉटम प्लेट लगी है। हुन है । वर्ष को की ऊर्जी को शिफ्ट करने के लिए यह 9 शिफ्ट विप्स के साथ मिलता है। <sub>बहर मैक्स को स्थापित करना आसान है। प्रयोग में लाना सरल है तथा यह</sub> <sub>जुट मक्स का स्थापना करना जातान दे। अपने न साम सरस हुनाया यह होहिक प्रदेशियों से अधिक प्रभावकारी है। सभी फ्लेट, एपार्टमेन्ट तथा घरों में कमरों के वास्तु सुधार के हु जबस्पक हैं। अपनी नवोन्मेषी डिजाइन के कारण यह अनेक समस्याओं का समाधान कर देता है।</sub>



literi Professional PyraVastu tools

Pyra Arrow can be used by professionals to sh energy power. To shift the energy from one place another place or to move it anticlockwise, cloc upward or downward. For example - you can s o from upward to downward