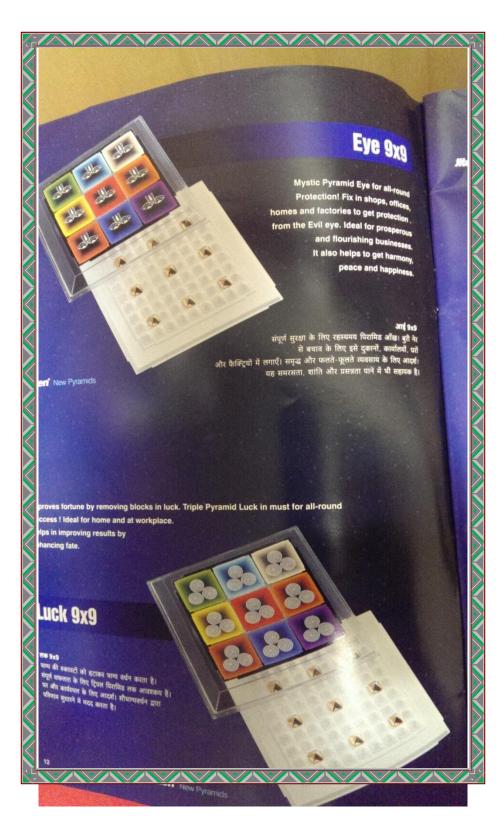

कर लगाया जा सकता है या कहीं भी कोई यंत्र या सदवाक्य लिखकर लगाया जा सकता है।

#### Hear

### **Fortune Plate**

We are already familiar with the side-off medicines on us, especially on our child parents. Make one Medicine 9x9 for all to take medicines regularly to reduce illumedicines. It increases the uplifting end and mind and hence with regular use III the need of medicines.

### मेडीसिन 9x9

हम अपने ऊपर विशेषकर अपने बच्चों तथा माता-पिता पर दवाओं के दुष्परिणामों के बारे में तो परिषित ही है। जिन्हें नियमित रूप से दवाएँ लेनी होती है उन्हें एक मेडीसिन 9x9 की सुरक्षा दीजिए ताकि उन पर दवाओं के दुष्परिणाम कम हों। हमारे शरीर और मन में ऊर्जा के संचार में वृद्धि हो? इसी कारण इसके नियमित प्रयोग से दवाओं की आवश्यकता को घटाने में यह मददागर सहता है।

## **Medicine 9x9**

Jiten Start-Up Pyramids

































# **Multier - Original**

The simplest and most powerful tool " Multier 9x9" is an innovation of Prof. Dr. Jiten Bhatt for Vastu and Fengshui corrections and energy balance. Made up of 'Neutron' Polymer for more accurate results and perfection. Multier 9x9 contains one PyraTop, one Pyraplate and nine Pyrachips.

मस्टीयर ओरीजिनल सरत और शक्तिशाली यंत्र मिस्टियर 9x9, वास्तु और फॅगशुई के सुधारे और उजी संतुलन हेंतु प्रो. डॉ. जितेन भट्ट की खोज। ब्रह्मस्यत एवं पूर्व के ज्ञांजित करना, आध्यात्मिक कक्ष शिफ्टिंग सहित बसूचिय उपयोग। सहै यह और सही परिणामों के लिए "न्यूट्रॉन पोलीमर" से निर्मित। यह मस्टीयर 9x9 पायरा टांप, पायरा प्लेट, 9 पायरा चिप्त से युक्त पिराणिड यंत्र है।

Jiten Popular Vastu-Pyramid

### **Multier Plus**



Special booster plate to double the power of Multi