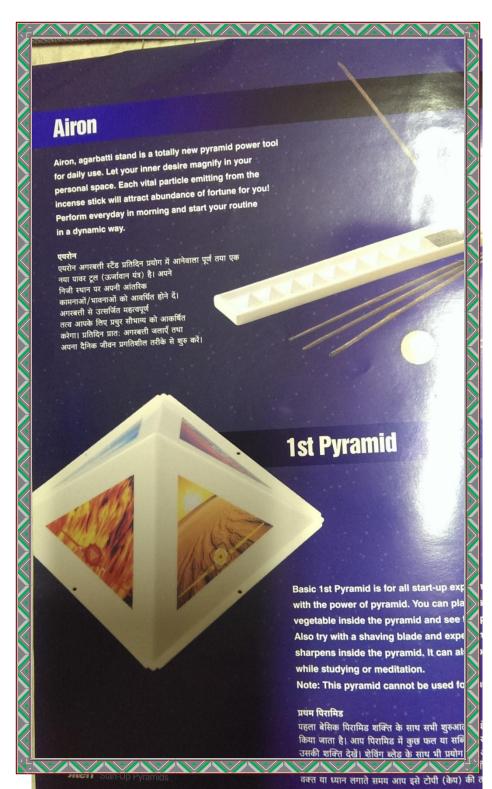

unique tool for success and progress to INCREASE ENERGY. Helps you to get new and creative ideas. Improves activity of all rooms especially in kitchen, living

room and a must near the computer and in children's room. Ideal for marketing executives to achieve their targets in time.

ऊर्जावर्धन में प्रगति और सफलता के लिए एक अनोखा यंत्र! नए तथा सुजनात्मक विचार लाने में आपकी मदद करता है। सभी कमरों विशेषकर रसोईधर, लीविंगरुम आदि की गतिविधियों में सुधार करता है तथा कंप्यूटर एवं बच्चों के कमरे के पास जरुर लगाएँ। समयपर लक्ष्यों की प्राप्ति के लिए मार्केटिंग एकज्युक्युटीव के लिए आदर्श।